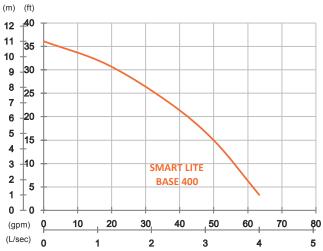

## SMART LITE BASE 400

| OUTPUT           | 0.4 kW (0.5 HP)              |
|------------------|------------------------------|
| OUTLET           | 2" (50 mm)                   |
| SOLID<br>PASSAGE | 2 mm                         |
| Weight           | 11 kg                        |
| HEAD             | Rated: 7 m<br>Max: 11 m      |
| FLOW             | Rated: 2.3 L/s<br>Max: 4 L/s |