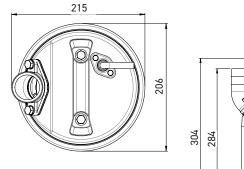

|
|                         | Bottom Plate  | Synthetic Rubber                                        |
| Max. Liquid Temperature |               | 40°C (104°F)                                            |
| Max. Submersion Depth   |               | 20 m (66 ft)                                            |
| pH Range                |               | рН 5 - рН 8                                             |

## SMART LITE BASE 400

| OUTPUT           | 0.4 kW (0.5 HP)              |
|------------------|------------------------------|
| OUTLET           | 2" (50 mm)                   |
| SOLID<br>PASSAGE | 2 mm                         |
| Weight           | 11 kg                        |
| HEAD             | Rated: 7 m<br>Max: 11 m      |
| FLOW             | Rated: 2.3 L/s<br>Max: 4 L/s |





unit : mm C.W.L : Continuous running water level