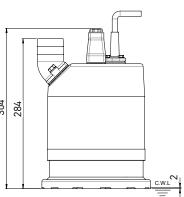

|                         | Bottom Plate  | Synthetic Rubber                                        |
| Max. Liquid Temperature |               | 40°C (104°F)                                            |
| Max. Submersion Depth   |               | 20 m (66 ft)                                            |
| pH Range                |               | рН 5 - рН 8                                             |

## SMART LITE BASE 400

| OUTPUT           | 0.4 kW (0.5 HP)              |
|------------------|------------------------------|
| OUTLET           | 2" (50 mm)                   |
| SOLID<br>PASSAGE | 2 mm                         |
| Weight           | 11 kg                        |
| HEAD             | Rated: 7 m<br>Max: 11 m      |
| FLOW             | Rated: 2.3 L/s<br>Max: 4 L/s |





unit : mm C.W.L : Continuous running water level